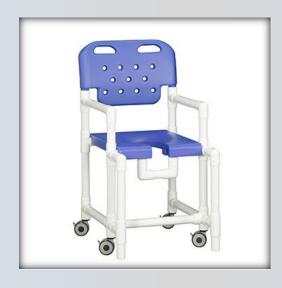

## Elite Shower Chair w/ Anti-Tip Design

| Technical Data    |         |  |
|-------------------|---------|--|
| Height:           | 39"     |  |
| Width:            | 21"     |  |
| Depth:            | 28"     |  |
| Weight:           | 30 lbs  |  |
| Seat Height:      | 20"     |  |
| Clearance:        | 18"     |  |
| Between the arms: | 17.25"  |  |
| Weight Capacity:  | 325 lbs |  |
| Ship Weight:      | 35 lbs  |  |
| Shipping Method:  | Parcel  |  |

## **Features:**

- 3" Never-Rust twin wheel casters, all locking
- Open-front seat for easy bathing care
- Seat removes for easy cleaning
- Integrated push handles for improved mobility
- Built with an extended anti-tip safety feature